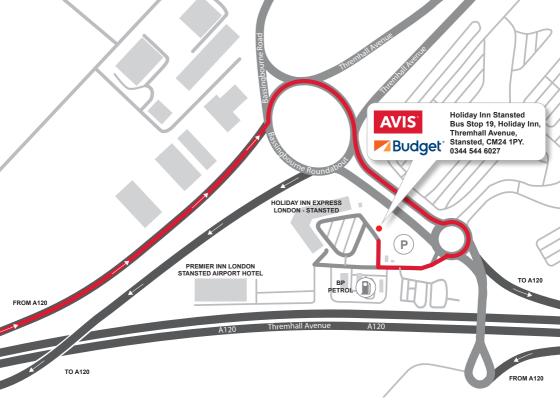

## IMPORTANT INFORMATION ON RETURNING YOUR VEHICLE

When returning your vehicle, please park the vehicle in an Avis Budget bay at the Holiday Inn Express, Stansted Airport, Thremhall Avenue, CM24 1PY. If your return is during our working hours, please hand the keys to an Avis Budget representative.

If you are returning out of hours, please deposit the keys in the out of hours key return box situated in the hotel foyer. A shuttle bus will take you to the airport for your departure.

For more information visit Avis.co.uk/stanstedairport Budget.co.uk/stanstedairport Or contact us on 0344 544 9059 London.STN@abg.com