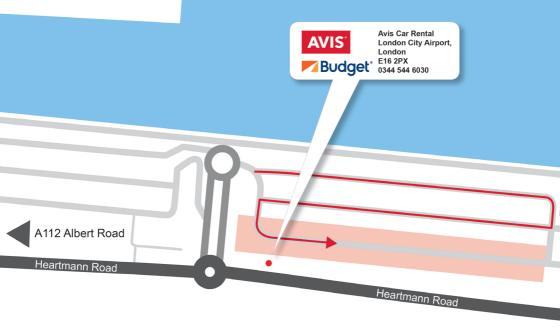

## **CUSTOMER NOTICE:**

## IMPORTANT INFORMATION ON RETURNING YOUR **VEHICLE OUTSIDE STORE OPENING HOURS**

If you are returning your vehicle to us outside of our opening hours, then please park the vehicle in the long stay car park located behind the car rental centre, and in an available space located in the first 2 rows on the right hand side of the carpark. Once the car is parked please lock the car and leave the key in the key drop box located in the airport terminal.

If you are returning a vehicle during store opening hours then please park the car as per the above instructions and return the keys to the office front desk.