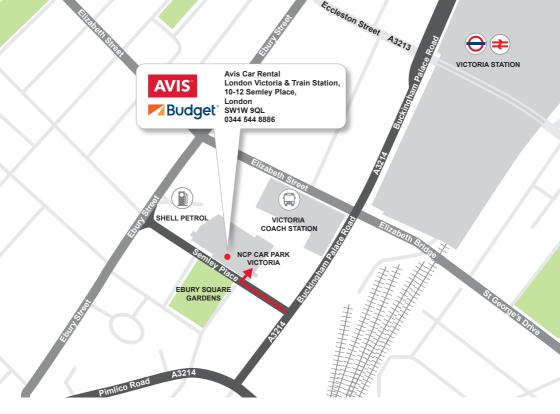

## **CUSTOMER NOTICE:**

## IMPORTANT INFORMATION ON RETURNING YOUR **VEHICLE OUTSIDE STORE OPENING HOURS**

If you are returning your vehicle to us outside of our opening hours, then please park the vehicle in any bay on level 3A. Once the car is parked please lock the car, make your way to the ground floor of the car park using the signs for 'Pedestrian Exit'. Leave the key in the Avis Budget key drop box located in the entrance of the car park on the left hand side.

## **Store Opening Hours**

Monday-Thursday 08:00 - 16:00Friday 08:00 - 19:00Saturday 08:00 - 13:00Sunday 09:00 - 13:00

Email contact: London.k9n@abg.com